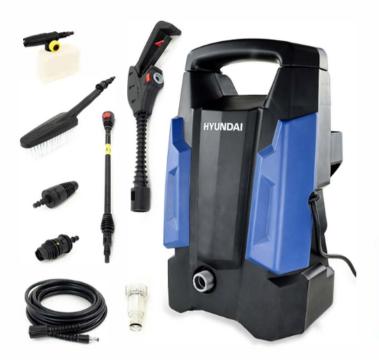

## **ELECTRIC PRESSURE WASHER**

The HYW1700E is the smallest model in the brand new range of electric pressure washers from Hyundai. Providing a pressure of up to 1740psi, it's a great option for quickly and effectively washing cars, patios, outdoor furniture, decking and more.

## Specification

| Model                                                | HYW1700E      |
|------------------------------------------------------|---------------|
| Start Method                                         | Switch On/Off |
| Frequency (Hz)                                       | 50/60         |
| Cable Length (m)                                     | 6             |
| Max Flow Rate (litres/min)                           | 5.5           |
| Gross Weight (kg)                                    | 7.5           |
| Max Pressure (psi)                                   | 1740          |
| Voltage                                              | 220/240       |
| Fully Assembled Dimenions $H \times W \times L$ (mm) | 380x215x270   |
| Net Weight (kg)                                      | 5.3           |