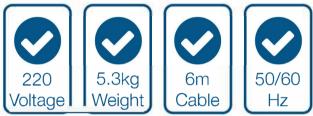

## Specification

| Model                                                | HYW1700E      |
|------------------------------------------------------|---------------|
| Start Method                                         | Switch On/Off |
| Frequency (Hz)                                       | 50/60         |
| Cable Length (m)                                     | 6             |
| Max Flow Rate (litres/min)                           | 5.5           |
| Gross Weight (kg)                                    | 7.5           |
| Max Pressure (psi)                                   | 1740          |
| Voltage                                              | 220/240       |
| Fully Assembled Dimenions $H \times W \times L$ (mm) | 380x215x270   |
| Net Weight (kg)                                      | 5.3           |