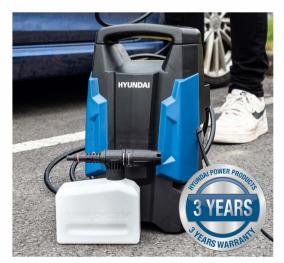

## **ELECTRIC PRESSURE WASHER**

The HYW1700E is the smallest model in the brand new range of electric pressure washers from Hyundai. Providing a pressure of up to 1740psi, it's a great option for quickly and effectively washing cars, patios, outdoor furniture, decking and more.